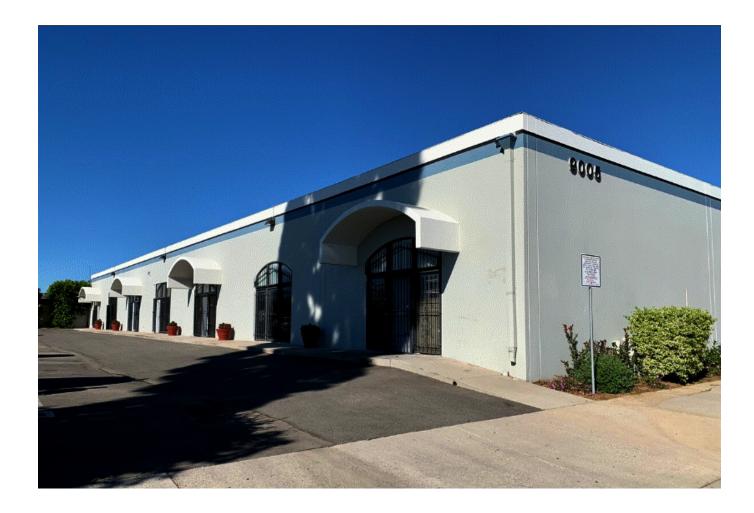

## 9005 Eton Ave

9005 Eton Ave, Canoga Park, CA 91304 Industrial Warehouse/Distribution 20,400 SF

For Lease \$1.65/SF/MO

Date Updated Mar 30, 2023

Property Type Industrial -Warehouse/Distribution

Website www.cbcworldwide.com Under New Ownership Ask About 5% Broker Bonus\*\* • Prestigious Space • In a Most Desired Business Park in the SFV • Unit is Most Affordable in the Park • 100% HVAC • Coffee Bar • Rear Loading Door • Priced to Attract a Quality Tenant Terms: Negotiable with Annual Increases Available SF: Approx. 1,416 SF Total Building: Approx. 20,400 SF Zoning: LAMR2 Construction Type: Tilt Up Const. Status/Year Built: Existing / 1974 Min. Clear Height: 15' Heat/Cool: Heating and AC Ventilation Electrical (TBV): Panel 1: A: 100 V: 120 Ø: 3 W: 3 Panel 2: A: 120 V: 120 Ø: 1 W: 3 Ground Level Doors: 1 / 12' x 12' Parking Spaces: 2 spaces Specific Use: Light Industrial Of ces #/SF: 3 Restrooms: 1 Office Air / Heat: Yes Notes: Estimated CAM Fees \$0.12/SF/MO \*\*Quick Lessor Response - Provide Us Prospective Tenant's Info. - We Do the Rest - You get Paid Upon Occupancy! Lessee to verify power and all information contained on brochure. (THE ABOVE INFORMATION HAS BEEN OBTAINED FROM SOURCES WE BELIEVE TO BE RELIABLE. HOWEVER WE DO NOT TAKE RESPONSIBILITY FOR ITS CORRECTNESS.)